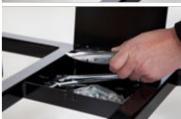

Two handles are supplied with each cart to assist with loading and unloading and, when not in use, these locate on the end sections to help manoeuvre the cart itself.

A lockable tool box – ideal for keeping tools for cutting and fitting vinyl floors close to hand