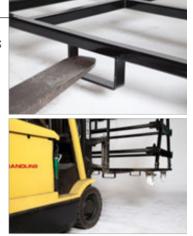

The heavy gauge poles which support the rolls of flooring have special end fittings to locate them securely on the cart and a centre support to prevent bowing of the rolls.

There are pallet saddles for forklift guidance as the whole unit is designed so it can be lifted.