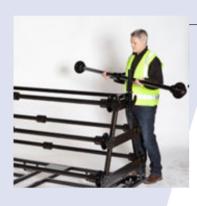

Two handles are supplied with each cart to assist with loading and unloading and, when not in use, these locate on the end sections to help manoeuvre the cart itself.

A lockable tool box – ideal for keeping tools for cutting and fitting vinyl floors close to hand

The carts are fitted with four heavy-duty swivel castors; with brakes and non-marking polyamide wheels.

Simplifying the task of assembly from the supplied flat-pack, which previously required three people, the easy two-stage operation can now be managed by just one.