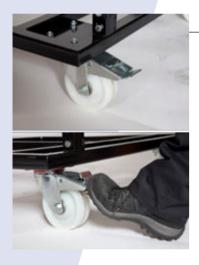

The carts are fitted with four heavy-duty swivel castors; with brakes and non-marking polyamide wheels.

Simplifying the task of assembly from the supplied flat-pack, which previously required three people, the easy two-stage operation can now be managed by just one.