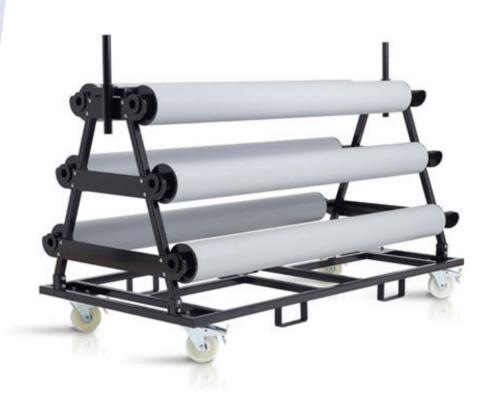

Harlequin storage carts are very fast to load and unload whilst being easy to manoeuvre with non-marking braked wheels.

Constructed from black scratch resistant, powder-coated steel, the cart is available in 1.5m wide and 2m wide to accommodate various roll widths.

The heavy gauge poles which support the rolls of flooring have special end fittings to locate them securely on the cart and a centre support to prevent bowing of the rolls.

There are pallet saddles for forklift guidance as the whole unit is designed so it can be lifted.

The carts are fitted with four heavy-duty swivel castors; with brakes and non-marking polyamide wheels.

Simplifying the task of assembly from the supplied flat-pack, which previously required three people, the easy two-stage operation can now be managed by just one.