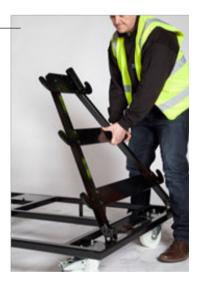

Two handles are supplied with each cart to assist with loading and unloading and, when not in use, these locate on the end sections to help manoeuvre the cart itself.

A lockable tool box – ideal for keeping tools for cutting and fitting vinyl floors close to hand

The carts are fitted with four heavy-duty swivel castors; with brakes and non-marking polyamide wheels.

Simplifying the task of assembly from the supplied flat-pack, which previously required three people, the easy two-stage operation can now be managed by just one.