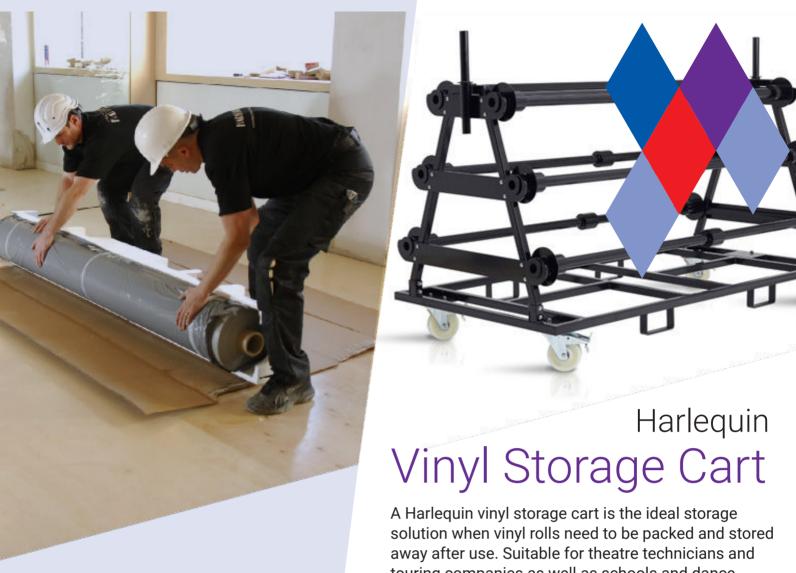

touring companies as well as schools and dance classes held in community halls.

The Harlequin 6-roll vinyl storage cart will provide a welcome solution to the problem of moving or storing rolls of vinyl dance floor.

Harlequin storage carts are very fast to load and unload whilst being easy to manoeuvre with non-marking braked wheels.

Constructed from black scratch resistant, powder-coated steel, the cart is available in 1.5m wide and 2m wide to accommodate various roll widths.