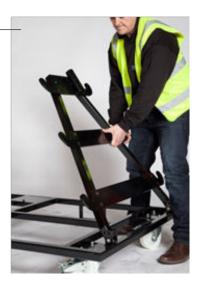

Simplifying the task of assembly from the supplied flat-pack, which previously required three people, the easy two-stage operation can now be managed by just one.