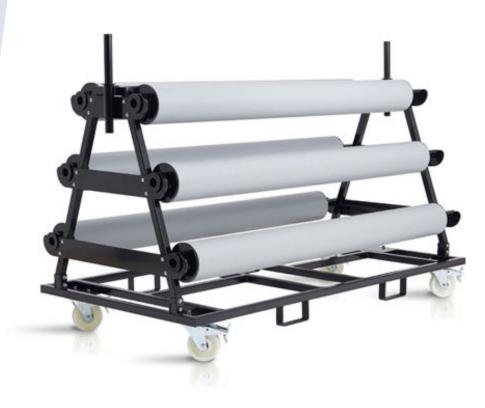

Harlequin vinyl roll carts are very fast to load and unload whilst being easy to manoeuvre with non-marking braked wheels.

Constructed from black scratch resistant, powder-coated steel, the cart is available in 1.5m wide and 2m wide to accommodate various roll widths.

Available sizes: 4 rolls or 6 rolls.

A Harlequin vinyl roll cart is the ideal storage solution when vinyl rolls need to be packed and stored away after use. Suitable for theatre technicians and touring companies as well as schools and dance classes held in community halls.

The Harlequin vinyl roll cart will provide a welcome solution to the problem of moving or storing rolls of vinyl dance floor.

Two handles are supplied with each cart to assist with loading and unloading and, when not in use, these locate on the end sections to help manoeuvre the cart itself.

A lockable tool box – ideal for keeping tools for cutting and fitting vinyl floors close to hand.

The heavy gauge poles which support the rolls of flooring have special end fittings to locate them securely on the cart and a centre support to prevent bowing of the rolls.