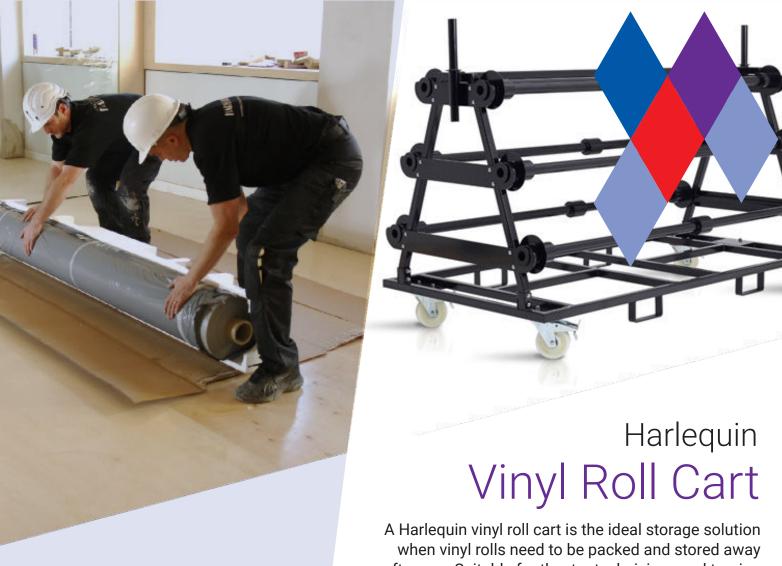

Harlequin vinyl roll carts are very fast to load and unload whilst being easy to manoeuvre with non-marking braked wheels.

Constructed from black scratch resistant, powder-coated steel, the cart is available in 1.5m wide and 2m wide to accommodate various roll widths.

Available sizes: 4 rolls or 6 rolls.

A Harlequin vinyl roll cart is the ideal storage solution when vinyl rolls need to be packed and stored away after use. Suitable for theatre technicians and touring companies as well as schools and dance classes held in community halls.

The Harlequin vinyl roll cart will provide a welcome solution to the problem of moving or storing rolls of vinyl dance floor.

Two handles are supplied with each cart to assist with loading and unloading and, when not in use, these locate on the end sections to help manoeuvre the cart itself.