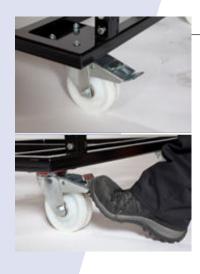

There are pallet saddles for forklift guidance as the whole unit is designed so it can be lifted.

The carts are fitted with four heavy-duty swivel castors; with brakes and non-marking polyamide wheels.