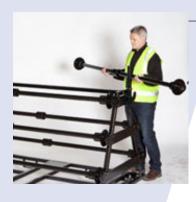

Simplifying the task of assembly from the supplied flat-pack, which previously required three people, the easy two-stage operation can now be managed by just one.

The Harlequin vinyl roll cart will provide a welcome solution to the problem of moving or storing rolls of vinyl dance floor.

Two handles are supplied with each cart to assist with loading and unloading and, when not in use, these locate on the end sections to help manoeuvre the cart itself.