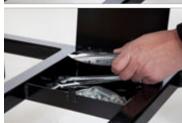

A lockable tool box – ideal for keeping tools for cutting and fitting vinyl floors close to hand.

The heavy gauge poles which support the rolls of flooring have special end fittings to locate them securely on the cart and a centre support to prevent bowing of the rolls.