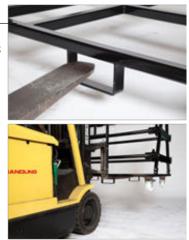

There are pallet saddles for forklift guidance as the whole unit is designed so it can be lifted.

The carts are fitted with four heavy-duty swivel castors; with brakes and non-marking polyamide wheels.