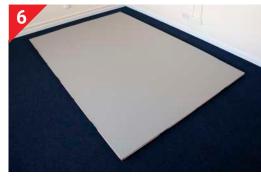

Gradually unpeel the Harlequin double-sided dance floor tape before sticking the Harlequin Studio vinyl top surface down as you go around the edges.

Your Harlequin Professional Home Studio Kit is now ready for use, although we recommend that you clean it first using Harlequin vinyl dance floor cleaner.