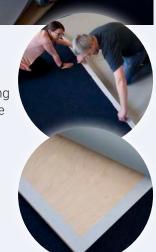

## The following instructions apply to the 2m x 3m Harlequin Professional Home Studio Kit with a Harlequin Studio top surface.

We recommend that two people assemble this floor. Before you start, please ensure that you have enough room to lay it and that your sub-floor (concrete, carpet, etc.) is clean. You will also need a pair of scissors to cut your Harlequin dance floor tape.

## How to assemble

Place your 1m x 1m and 2m x 1m Harlequin Liberty<sup>®</sup> sprung floor panels

onto your sub-floor. Push the smaller panel against the larger panel and join them together using the locking tool. You will need to turn the locking tool a full 360 degree revolution and will hear a noticeable 'click' once the latch and lock mechanism has joined together.

Place your other 1m x 1m and 2m x 1m Harlequin Liberty® sprung floor panels onto your sub-floor, so that they are in a brickwork layout. Push the panels against the other panels and join them together using the locking tool.