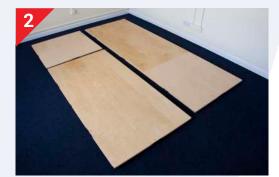

- Two 2m x 1m Harlequin Liberty<sup>®</sup> sprung floor panels
- Two 1m x 1m Harlequin Liberty<sup>®</sup> sprung floor panels
- One locking tool
- 2 rolls of 2m x 1.5m Harlequin Studio vinyl top surface
- One roll of Harlequin double-sided dance floor tape.

## How to assemble

Place your 1m x 1m and 2m x 1m Harlequin Liberty<sup>®</sup> sprung floor panels

onto your sub-floor. Push the smaller panel against the larger panel and join them together using the locking tool. You will need to turn the locking tool a full 360 degree revolution and will hear a noticeable 'click' once the latch and lock mechanism has joined together.