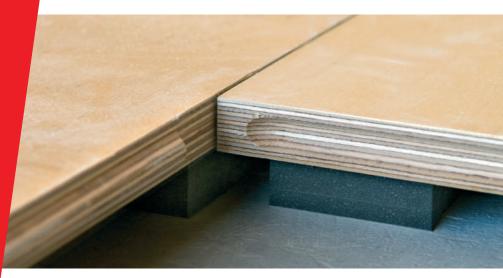

## How to assemble

Place your 1m x 1m and 2m x 1m Harlequin Liberty<sup>®</sup> sprung floor panels

onto your sub-floor. Push the smaller panel against the larger panel and join them together using the locking tool. You will need to turn the locking tool a full 360 degree revolution and will hear a noticeable 'click' once the latch and lock mechanism has joined together.

Place your other 1m x 1m and 2m x 1m Harlequin Liberty® sprung floor panels onto your sub-floor, so that they are in a brickwork layout. Push the panels against the other panels and join them together using the locking tool.