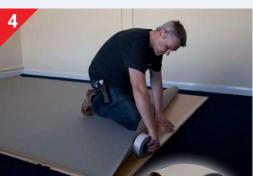

Roll out your 2 rolls of 2m x 1.5m Harlequin Studio vinyl top surface onto the Harlequin Liberty<sup>®</sup> sprung floor.

Around all the edges of the Harlequin Liberty<sup>®</sup> sprung floor, apply the Harlequin double-sided dance floor tape.

Gradually unpeel the Harlequin double-sided dance floor tape before sticking the Harlequin Studio vinyl top surface down as you go around the edges.

Your Harlequin Professional Home Studio Kit is now ready for use, although we recommend that you clean it first using Harlequin vinyl dance floor cleaner.