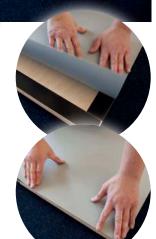

Roll out your 2 rolls of 2m x 1.5m Harlequin Studio vinyl top surface onto the Harlequin Liberty<sup>®</sup> sprung floor.

Around all the edges of the Harlequin Liberty<sup>®</sup> sprung floor, apply the Harlequin double-sided dance floor tape.

Gradually unpeel the Harlequin double-sided dance floor tape before sticking the Harlequin Studio vinyl top surface down as you go around the edges.

Your Harlequin Professional Home Studio Kit is now ready for use, although we recommend that you clean it first using Harlequin vinyl dance floor cleaner.