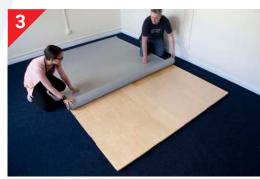

Roll out your 2 rolls of 2m x 1.5m Harlequin Studio vinyl top surface onto the Harlequin Liberty<sup>®</sup> sprung floor.

Around all the edges of the Harlequin Liberty<sup>®</sup> sprung floor, apply the Harlequin double-sided dance floor tape.