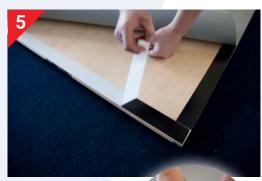

Roll out your 2 rolls of 2m x 1.5m Harlequin Studio vinyl top surface onto the Harlequin Liberty<sup>®</sup> sprung floor.

Around all the edges of the Harlequin Liberty<sup>®</sup> sprung floor, apply the Harlequin double-sided dance floor tape.

Gradually unpeel the Harlequin double-sided dance floor tape before sticking the Harlequin Studio vinyl top surface down as you go around the edges.

Your Harlequin Professional Home Studio Kit is now ready for use, although we recommend that you clean it first using Harlequin vinyl dance floor cleaner.