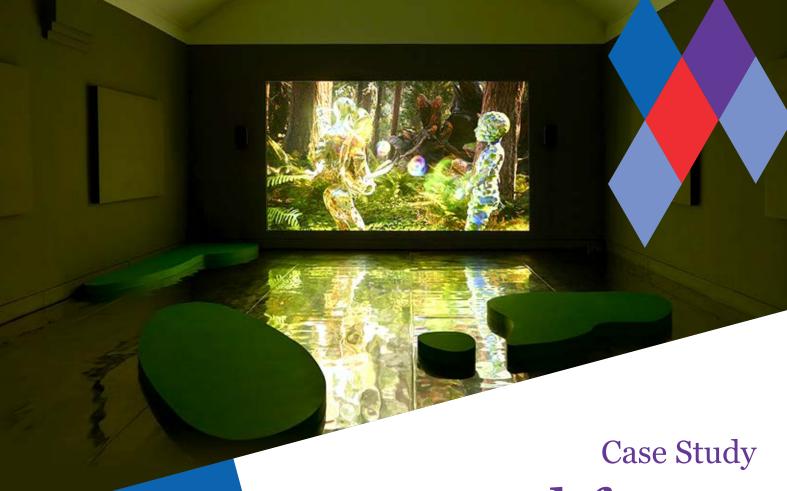

## The requirement

The artist collective *Keiken + George Jasper Stone* requested the glossy Harlequin Hi-Shine vinyl floor for a three channel installation called *Feel My Metaverse*. The artists had used the same floor previously and liked the mirror effect it created.

The floor of an 85m² large exhibition room was entirely covered with silver **Harlequin Hi-Shine** vinyl in order to create a reflective floor surface. The Harlequin Hi-Shine flooring was simply unrolled and stuck to the floor using double sided Harlequin tape. Thanks to this temporary installation method, the flooring can be reused.

Harlequin Hi-Shine is a glossy vinyl floor popular for concert tours, exhibitions, productions and display. It is available in many colours, including metallic silver and gold for that stunning mirror effect.