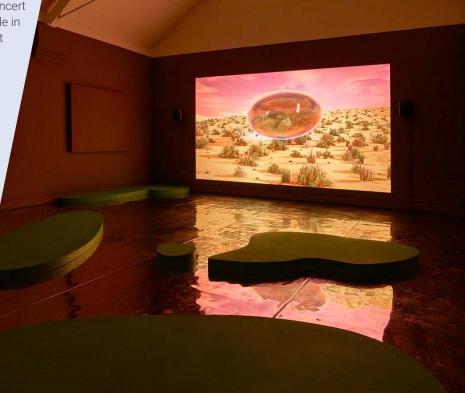

## The requirement

The artist collective *Keiken + George Jasper Stone* requested the glossy Harlequin Hi-Shine vinyl floor for a three channel installation called *Feel My Metaverse*. The artists had used the same floor previously and liked the mirror effect it created.

The floor of an 85m² large exhibition room was entirely covered with silver **Harlequin Hi-Shine** vinyl in order to create a reflective floor surface. The Harlequin Hi-Shine flooring was simply unrolled and stuck to the floor using double sided Harlequin tape. Thanks to this temporary installation method, the flooring can be reused.

Harlequin Hi-Shine is a glossy vinyl floor popular for concert tours, exhibitions, productions and display. It is available in many colours, including metallic silver and gold for that stunning mirror effect.