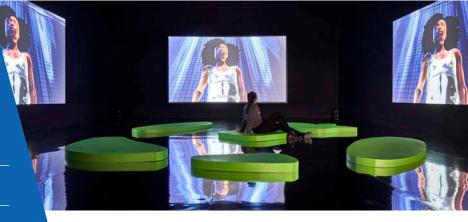

## The requirement

The artist collective *Keiken + George Jasper Stone* requested the glossy Harlequin Hi-Shine vinyl floor for a three channel installation called *Feel My Metaverse*. The artists had used the same floor previously and liked the mirror effect it created.

The floor of an 85m² large exhibition room was entirely covered with silver **Harlequin Hi-Shine** vinyl in order to create a reflective floor surface. The Harlequin Hi-Shine flooring was simply unrolled and stuck to the floor using double sided Harlequin tape. Thanks to this temporary installation method, the flooring can be reused.

Harlequin Hi-Shine is a glossy vinyl floor popular for concert tours, exhibitions, productions and display. It is available in many colours, including metallic silver and gold for that stunning mirror effect.