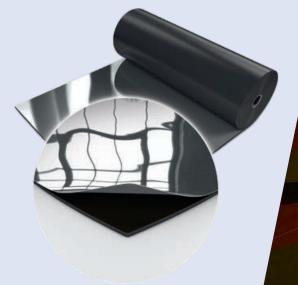

A museum exhibition room is all about lasting perfection. Harlequin Hi-Shine fulfils these requirements perfectly. The durability of this high quality vinyl floor paired with its dramatic mirror effect are extraordinary.

Harlequin Hi-Shine is a glossy vinyl floor popular for concert tours, exhibitions, productions and display. It is available in many colours, including metallic silver and gold for that stunning mirror effect.

Harlequin Hi-Shine vinyl in metallic silver

Photos: Norbert Miguletz, © Frankfurter Kunstverein

If you would like further information, advice and samples please contact us on +61 (2) 9620 7770 or auscontact@harlequinfloors.com