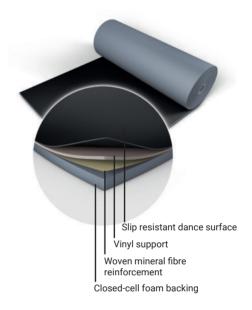

## Harlequin Allegro<sup>TM</sup>

**Harlequin Allegro** is a substantial heavy-duty dance floor, it is the thickest roll-out vinyl dance floor available. Its high point-elasticity, closed-cell foam backing and slip-resistant dance surface provides excellent protection for dancers.

## Specification guide

| Material                  | Heterogeneous vinyl                                                               |
|---------------------------|-----------------------------------------------------------------------------------|
| Permanent or Portable     | Permanent                                                                         |
| Roll Lengths              | 10m, 15m, 18m, 20m                                                                |
| Roll Width                | 1.5m                                                                              |
| Thickness                 | 8.50mm                                                                            |
| Weight                    | 6kg/m <sup>2</sup>                                                                |
| Finish                    | Embossed                                                                          |
| Fire Rating               | Cfl-s1 (EN 13501-1)                                                               |
| Warranty                  | 10 years if installed by Harlequin                                                |
|                           | 5 years if installed by the customer                                              |
| Impact Sound Reduction    | 22dB, with Activity sprung floor 24dB                                             |
| Fixing Type               | Adhesive or Tape                                                                  |
| Seams                     | Welded or Taped                                                                   |
| Light Reflectance         | 180-2, 880-21                                                                     |
| Gloss Level               | Nominal 6                                                                         |
| Lightfastness             | ≥6                                                                                |
| Recycled Content          | 23-30%                                                                            |
| VOC Emissions             | ≤0.5mg/m³                                                                         |
| Recyclability             | 100%                                                                              |
| Underfloor Heating        | Suitable for use with underfloor heating                                          |
| Third Party Certification | Environmental Product Declaration A <sup>+</sup><br>LEED, BREEAM, REACH Compliant |