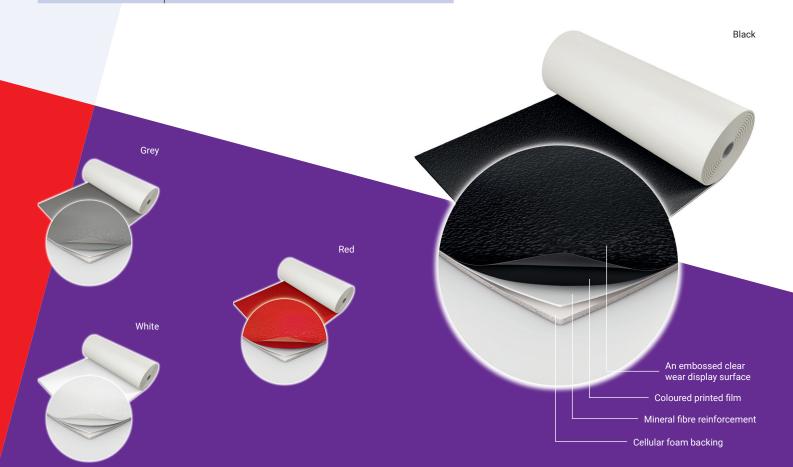

## Harlequin Showfloor TM

**Harlequin Showfloor** is perfect for use as a temporary floor that encounters light to medium 'traffic'. It can be laid on any hard, smooth surface, for example, stage decking, wood, hardboard, terrazzo, concrete, etc. and comes in a range of colours.

**Harlequin Showfloor** is suitable for use as a short life floor and is ideal for fashion catwalks, exhibition stands, stage sets, events, shows and art displays.

**Harlequin Showfloor** is lightweight, lays flat quickly and stays flat. It has an embossed display surface that helps to prevent scuff marks and its cellular foam backing provides comfort under foot and helps to reduce noise pollution.

| Permanent or Portable | Portable                |
|-----------------------|-------------------------|
| Roll width            | 2m                      |
| Roll length           | 10m, 15m, 20m, 25m, 30m |
| Colours               | Black, White, Red, Grey |
| Thickness             | 2.6mm                   |
| Weight                | 1.7kg/m²                |
| Fire rating           | Bfl-s1 (EN 13501-1)     |