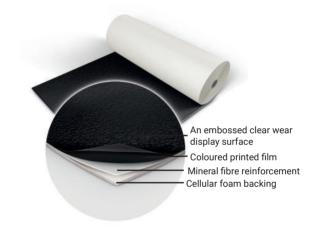

## $Show floor^{\text{TM}}$

**Harlequin Showfloor** is a multi-layered vinyl performance floor with a cellular foam backing and an embossed display surface to help prevent scuff marks. It is lightweight, reusable, and perfect for use as a temporary floor at any event.

## **Specification Guide**

| •                     |                                          |
|-----------------------|------------------------------------------|
| Material              | Homogeneous vinyl                        |
| Permanent or Portable | Portable                                 |
| Roll Lengths          | 20m, 30m                                 |
| Roll Width            | 2m                                       |
| Thickness             | 2.6mm                                    |
| Weight                | 1.7kg/m <sup>2</sup>                     |
| Finish                | Embossed                                 |
| Fire Rating           | Bfl-s1 (EN 13501-1)                      |
| Warranty              | 2 years                                  |
| Fixing Type           | Таре                                     |
| Seams                 | Taped                                    |
| Light Reflectance     | 021-2, 034-48, 043-10, 019-84            |
| VOC Emissions         | ≤0.5mg/m³                                |
| Underfloor Heating    | Suitable for use with underfloor heating |