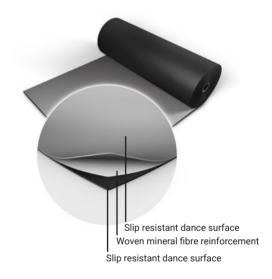

## Reversible Pro

**Harlequin Reversible Pro** is a double-sided vinyl performance floor featuring a mineral fibre interply layer, making it dimensionally stable and an ideal surface for printing. It is a lightweight hard-wearing calendared vinyl with a slip-resistant performance surface on both sides.

**Installation:** Harlequin Reversible Pro is specified for temporary 'loose-lay' installation. It can be rolled out on any flat, smooth surface. It rolls out quickly, lays flat and stays flat.

**Usage:** Harlequin Reversible Pro is suitable for use in theatres, concerts and touring, displays, exhibitions, television, aerobics and for many genres of dance including ballet, contemporary, percussive dance (flamenco, Irish and tap) hiphop, jazz, street and Zumba.