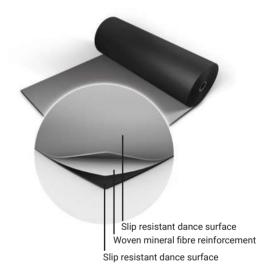

## Reversible Pro

**Harlequin Reversible Pro** is a double-sided vinyl performance floor featuring a mineral fibre interply layer, making it dimensionally stable and an ideal surface for printing. It is a lightweight hard-wearing calendared vinyl with a slip-resistant performance surface on both sides.

**Installation:** Harlequin Reversible Pro is specified for temporary 'loose-lay' installation. It can be rolled out on any flat, smooth surface. It rolls out quickly, lays flat and stays flat.

**Usage:** Harlequin Reversible Pro is suitable for use in theatres, concerts and touring, displays, exhibitions, television, aerobics and for many genres of dance including ballet, contemporary, percussive dance (flamenco, Irish and tap) hiphop, jazz, street and Zumba.