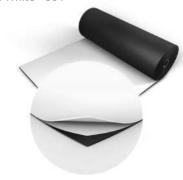

## Reversible Pro

**Harlequin Reversible Pro** is a double-sided vinyl performance floor featuring a mineral fibre interply layer, making it dimensionally stable and an ideal surface for printing. It is a lightweight hard-wearing calendared vinyl with a slip-resistant performance surface on both sides.

Available Colours:

Black/Grey - 004

Black/White - 001