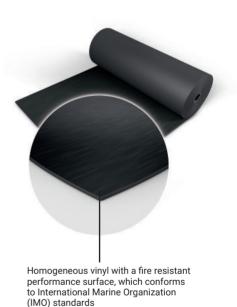

## Harlequin Marine

**Harlequin Marine** is a hard-wearing, homogeneous vinyl dance floor which conforms to International Marine Organization (IMO) standards and fire ratings and is widely installed on cruise liners. It is fire resistant, with a slightly marbled surface.

## **Specification Guide**

| Material                  | Homogeneous vinyl                                                              |
|---------------------------|--------------------------------------------------------------------------------|
| Permanent or Portable     | Permanent                                                                      |
| Roll Length               | 20m                                                                            |
| Roll Width                | 2m                                                                             |
| Thickness                 | 2mm                                                                            |
| Weight                    | 3.35kg/m <sup>2</sup>                                                          |
| Finish                    | Marbled                                                                        |
| Fire Rating               | IMO FTP Code part 2 & 5                                                        |
| Warranty                  | 10 years if installed by Harlequin                                             |
|                           | 5 years if installed by the customer                                           |
| Fixing Type               | Adhesive                                                                       |
| Seams                     | Welded                                                                         |
| Light Reflectance         | 501-2                                                                          |
| Gloss Level               | Nominal 8                                                                      |
| Lightfastness             | ≥6                                                                             |
| Recycled Content          | 23-30%                                                                         |
| VOC Emissions             | ≤0.5mg/m³                                                                      |
| Recyclability             | 100%                                                                           |
| Underfloor Heating        | Suitable for use with underfloor heating                                       |
| Third Party Certification | Environmental Product Declaration A <sup>+</sup> LEED, BREEAM, REACH Compliant |

## Available Colours: Black - 501