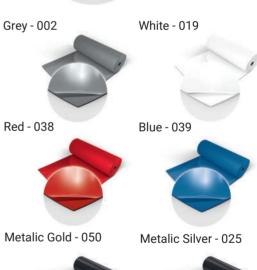

|
| Gloss Level               | High gloss                                                            |
| Lightfastness             | ≥6                                                                    |
| Recycled Content          | 23-30%                                                                |
| VOC Emissions             | ≤0.5mg/m³                                                             |
| Recyclability             | 100%                                                                  |
| Underfloor Heating        | Not suitable for use with underfloor heating                          |
| Third Party Certification | Environmental Product Declaration A+<br>LEED, BREEAM, REACH Compliant |

## Available Colours: