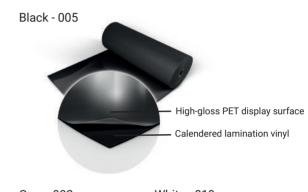

## Hi-Shine<sup>TM</sup>

**Harlequin Hi-Shine** has a unique scratch resistant, high-gloss surface which creates a striking glossy, reflective surface. It is a hard-wearing and reusable vinyl floor, ideal for touring.

## Specification Guide

| Material                  | Heterogeneous vinyl                                                   |
|---------------------------|-----------------------------------------------------------------------|
| Permanent or Portable     | Portable                                                              |
| Roll Lengths              | Metallics & Colours - 10m, 15m, 20m, 30m<br>Blue - 10m, 20m           |
| Roll Width                | 1.5m                                                                  |
| Thickness                 | 1.5mm                                                                 |
| Weight                    | 1.96kg/m²                                                             |
| Finish                    | Smooth                                                                |
| Fire Rating               | Bfl-s1 (EN 13501-1)                                                   |
| Warranty                  | 2 years                                                               |
| Impact Sound Reduction    | 3dB                                                                   |
| Fixing Type               | Таре                                                                  |
| Seams                     | Taped                                                                 |
| Gloss Level               | High gloss                                                            |
| Lightfastness             | ≥6                                                                    |
| Recycled Content          | 23-30%                                                                |
| VOC Emissions             | ≤0.5mg/m³                                                             |
| Recyclability             | 100%                                                                  |
| Underfloor Heating        | Not suitable for use with underfloor heating                          |
| Third Party Certification | Environmental Product Declaration A+<br>LEED, BREEAM, REACH Compliant |